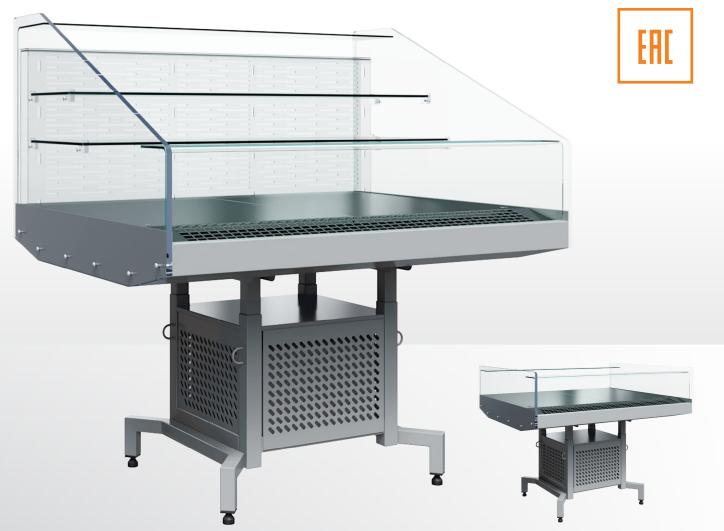

# Refrigerated Display Cases **Fudzi** for Promotions

#### **CHARACTERISTICS:**

Refrigerated display case Fudzi was designed as a universal advertising spot combining design and functionality.

Height and tilt adjustable, this display case is suitable for promotions and presentations of new products, and shockproof transparent sidewalls accentuate the buyer's look at the goods.

Shelves in PF models can be mounted on different height and give the opportunity to use all the area of display case fordisplay of goods without deteriorating the overview.