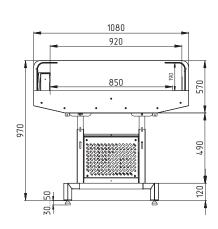

#### **CHARACTERISTICS:**

Refrigerated display case Fudzi was designed as a universal advertising spot combining design and functionality.

Height and tilt adjustable, this display case is suitable for promotions and presentations of new products, and shockproof transparent sidewalls accentuate the buyer's look at the goods.

## **SPECIFICATIONS:**

| Model             | Length with      | Length        | Horizontal                    | Useful     | Working        |
|-------------------|------------------|---------------|-------------------------------|------------|----------------|
|                   | sidewalls, mm    | without       | exposure area, m <sup>2</sup> | volume, m³ | temperature,°C |
|                   |                  | sidewalls, mm |                               |            |                |
|                   | $\rightarrow$ mm | → mm          | $m^2$                         | $m^3$      |                |
| PF11-13 VM 1,25-2 | 1200             | 1250          | 1,93                          | 0,21       | 0+4            |
| PF11-12 VM 1,25-2 |                  |               | 1,56                          | 0,17       |                |
| PI11 VM 1,25-2    | 1280             | 1250          | 1,06                          | 0,11       | 0+4            |
| PG11 VM 1,25-1    |                  |               | 1,06                          | 0,11       |                |