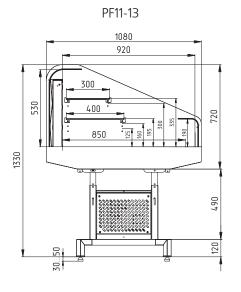

## **SPECIFICATIONS:**

| Model             | Length with      | Length        | Horizontal                    | Useful     | Working        |
|-------------------|------------------|---------------|-------------------------------|------------|----------------|
|                   | sidewalls, mm    | without       | exposure area, m <sup>2</sup> | volume, m³ | temperature,°C |
|                   |                  | sidewalls, mm |                               |            |                |
|                   | $\rightarrow$ mm | → mm          | $m^2$                         | $m^3$      |                |
| PF11-13 VM 1,25-2 | 1200             | 1250          | 1,93                          | 0,21       | 0+4            |
| PF11-12 VM 1,25-2 |                  |               | 1,56                          | 0,17       |                |
| PI11 VM 1,25-2    | 1280             | 1250          | 1,06                          | 0,11       | 0+4            |
| PG11 VM 1,25-1    |                  |               | 1,06                          | 0,11       |                |

PF11-12

PI11