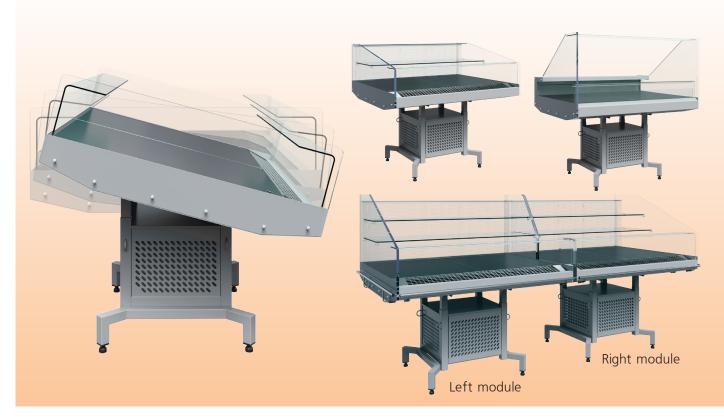

#### **CHARACTERISTICS:**

Refrigerated display case Fudzi was designed as a universal advertising spot combining design and functionality.

Height and tilt adjustable, this display case is suitable for promotions and presentations of new products, and shockproof transparent sidewalls accentuate the buyer's look at the goods.

Shelves in PF models can be mounted on different height and give the opportunity to use all the area of display case fordisplay of goods without deteriorating the overview.