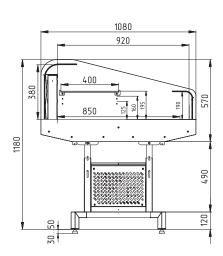

#### **CHARACTERISTICS:**

Refrigerated display case Fudzi was designed as a universal advertising spot combining design and functionality.

Height and tilt adjustable, this display case is suitable for promotions and presentations of new products, and shockproof transparent sidewalls accentuate the buyer's look at the goods.

## **SPECIFICATIONS:**

| Model             | Length with      | Length        | Horizontal                    | Useful     | Working        |
|-------------------|------------------|---------------|-------------------------------|------------|----------------|
|                   | sidewalls, mm    | without       | exposure area, m <sup>2</sup> | volume, m³ | temperature,°C |
|                   |                  | sidewalls, mm |                               |            |                |
|                   | $\rightarrow$ mm | → mm          | $m^2$                         | $m^3$      |                |
| PF11-13 VM 1,25-2 | 1200             | 1250          | 1,93                          | 0,21       | 0+4            |
| PF11-12 VM 1,25-2 |                  |               | 1,56                          | 0,17       |                |
| PI11 VM 1,25-2    | 1280             | 1250          | 1,06                          | 0,11       | 0+4            |
| PG11 VM 1,25-1    |                  |               | 1,06                          | 0,11       |                |