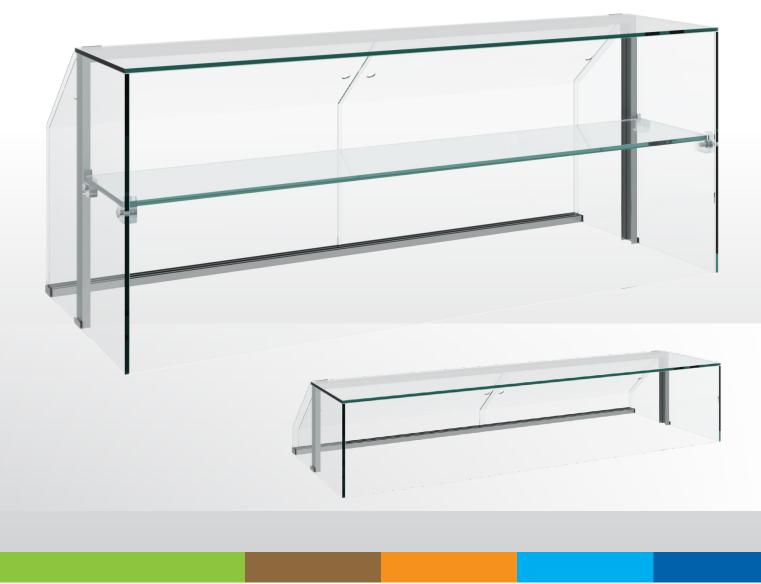

#### **CHARACTERISTICS:**

Neutral display cases are ideal for protecting food from chapping and dust, and other components that are contained in the air. This type of display cases protects products from excessive moisture, and from excessive dryness. Designed in a modern cubic design, are installed in places of trade on the table, bar, counter. Convenient and easy to maintain.

They have one depth, 2 heights, 6 lengths. The standard equipment includes a glass case with a thickness of 8 mm, sliding doors made of polycarbonate holding support. As options, you can choose the LED backlight and mount to the countertop.

### **SPECIFICATIONS:**

| Model without shelf | Model with shelf | Length, mm<br>→ <sup>mm</sup> |
|---------------------|------------------|-------------------------------|
| AC40 N 1,0-1        | AC40 N 1,0-11    | 1000                          |
| AC40 N 1,25-1       | AC40 N 1,25-11   | 1250                          |
| AC40 N 1,5-1        | AC40 N 1,5-11    | 1500                          |
| AC40 N 1,75-1       | AC40 N 1,75-11   | 1750                          |
| AC40 N 2,0-1        | AC40 N 2,0-11    | 2000                          |
| AC40 N 2,25-1       | AC40 N 2,25-11   | 2250                          |