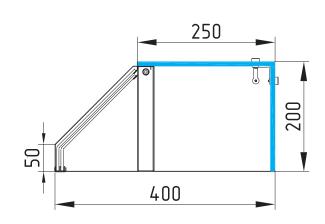

They have one depth, 2 heights, 6 lengths. The standard equipment includes a glass case with a thickness of 8 mm, sliding doors made of polycarbonate holding support. As options, you can choose the LED backlight and mount to the countertop.

### **SPECIFICATIONS:**

| Model without shelf | Model with shelf | Length, mm<br>→ <sup>mm</sup> |
|---------------------|------------------|-------------------------------|
| AC40 N 1,0-1        | AC40 N 1,0-11    | 1000                          |
| AC40 N 1,25-1       | AC40 N 1,25-11   | 1250                          |
| AC40 N 1,5-1        | AC40 N 1,5-11    | 1500                          |
| AC40 N 1,75-1       | AC40 N 1,75-11   | 1750                          |
| AC40 N 2,0-1        | AC40 N 2,0-11    | 2000                          |
| AC40 N 2,25-1       | AC40 N 2,25-11   | 2250                          |