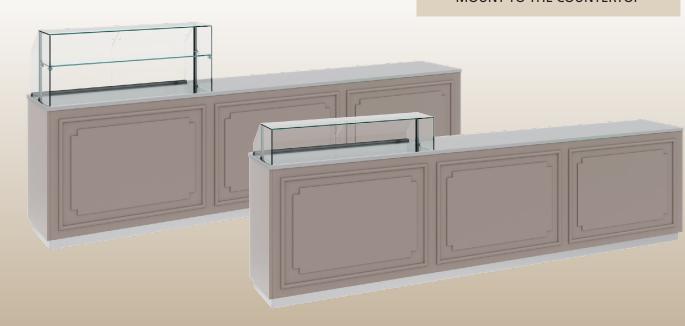

#### **CHARACTERISTICS:**

Neutral display cases are ideal for protecting food from chapping and dust, and other components that are contained in the air. This type of display cases protects products from excessive moisture, and from excessive dryness. Designed in a modern cubic design, are installed in places of trade on the table, bar, counter. Convenient and easy to maintain.

They have one depth, 2 heights, 6 lengths. The standard equipment includes a glass case with a thickness of 8 mm, sliding doors made of polycarbonate holding support. As options, you can choose the LED backlight and mount to the countertop.

#### **OPTIONS:**

- L-LED-lighting mount to the countertop

The manufacturer reserves the right to make changes to the design and equipment without prior notice.