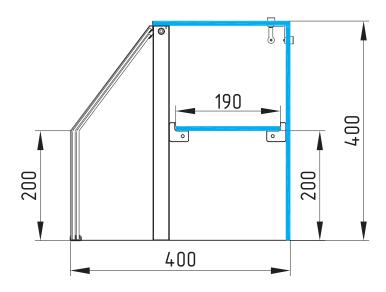

They have one depth, 2 heights, 6 lengths. The standard equipment includes a glass case with a thickness of 8 mm, sliding doors made of polycarbonate holding support. As options, you can choose the LED backlight and mount to the countertop.

### **SPECIFICATIONS:**

| Model without shelf | Model with shelf | Length, mm<br>→ <sup>mm</sup> |
|---------------------|------------------|-------------------------------|
| AC40 N 1,0-1        | AC40 N 1,0-11    | 1000                          |
| AC40 N 1,25-1       | AC40 N 1,25-11   | 1250                          |
| AC40 N 1,5-1        | AC40 N 1,5-11    | 1500                          |
| AC40 N 1,75-1       | AC40 N 1,75-11   | 1750                          |
| AC40 N 2,0-1        | AC40 N 2,0-11    | 2000                          |
| AC40 N 2,25-1       | AC40 N 2,25-11   | 2250                          |